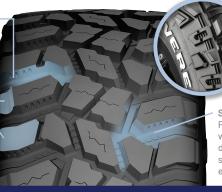

#### **DURABILITY**

Patented Armor Teck3® technology strengthens the tire sidewall to improve protection when driving over boulders and uneven tough terrains

Rubber formulated to combat shredding and damage from stones and off-road obstacles

Rock Climber Sidewall™
Technology
Conquer even the
toughest obstacles with
deep "climber cleats" and
flex grooves built into
the side of the tire that
grip jagged rocks and
power through thick mud

Stone Armor™ Technology
Provides the ultimate durability
with channels, ridges, and edges
designed to help defend against
sharp rocks and debris while
expelling lodged stones